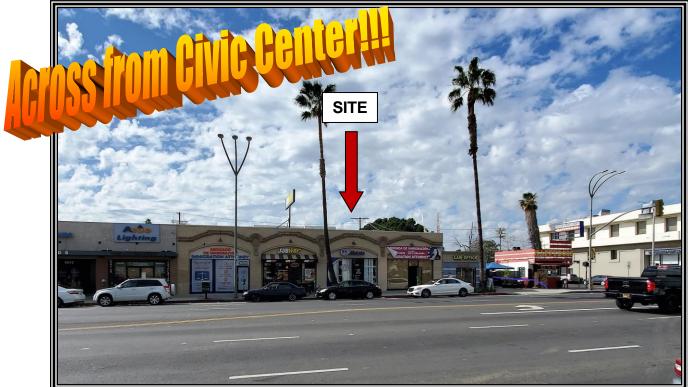

## Prime Commercial/Retail Space for Lease 6223 VAN NUYS BOULEVARD

| LOCATION:           | 6223 Van Nuys Boulevard<br>Van Nuys, Ca 91402                   |
|---------------------|-----------------------------------------------------------------|
|                     |                                                                 |
| SIZE:               | 1,200* +/- square feet                                          |
| <b>RENTAL RATE:</b> | \$2,950.00 per month, MG                                        |
| AVAILABLE:          | Immediate                                                       |
| PARKING:            | Two (2) parking spaces in rear parking lot                      |
| COMMENTS:           | * Walking distance to L.A. City Planning &<br>Government Center |
|                     | * Excellent signage & visibility along Van Nuys Blvd.           |
|                     | * Good nedestrian & street traffic                              |